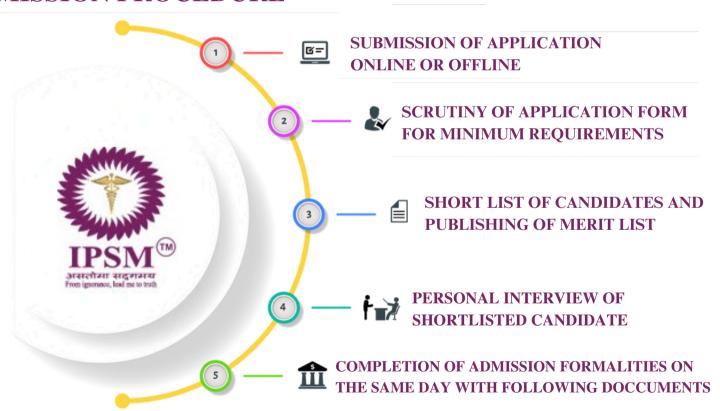

#### **ADMISSION PROCEDURE**

#### DOCUMENTS REQ. FOR ADMISSION

- A. 10th & 12th MARKSHEET PHOTOCOPY
- b. 4 PASSPORT SIZE PHOTOGRAPHS
- C. AADHAR CARD PHOTOCOPY
- D. Rs.10,000/-(Which will be deducted from 1st semester fees)